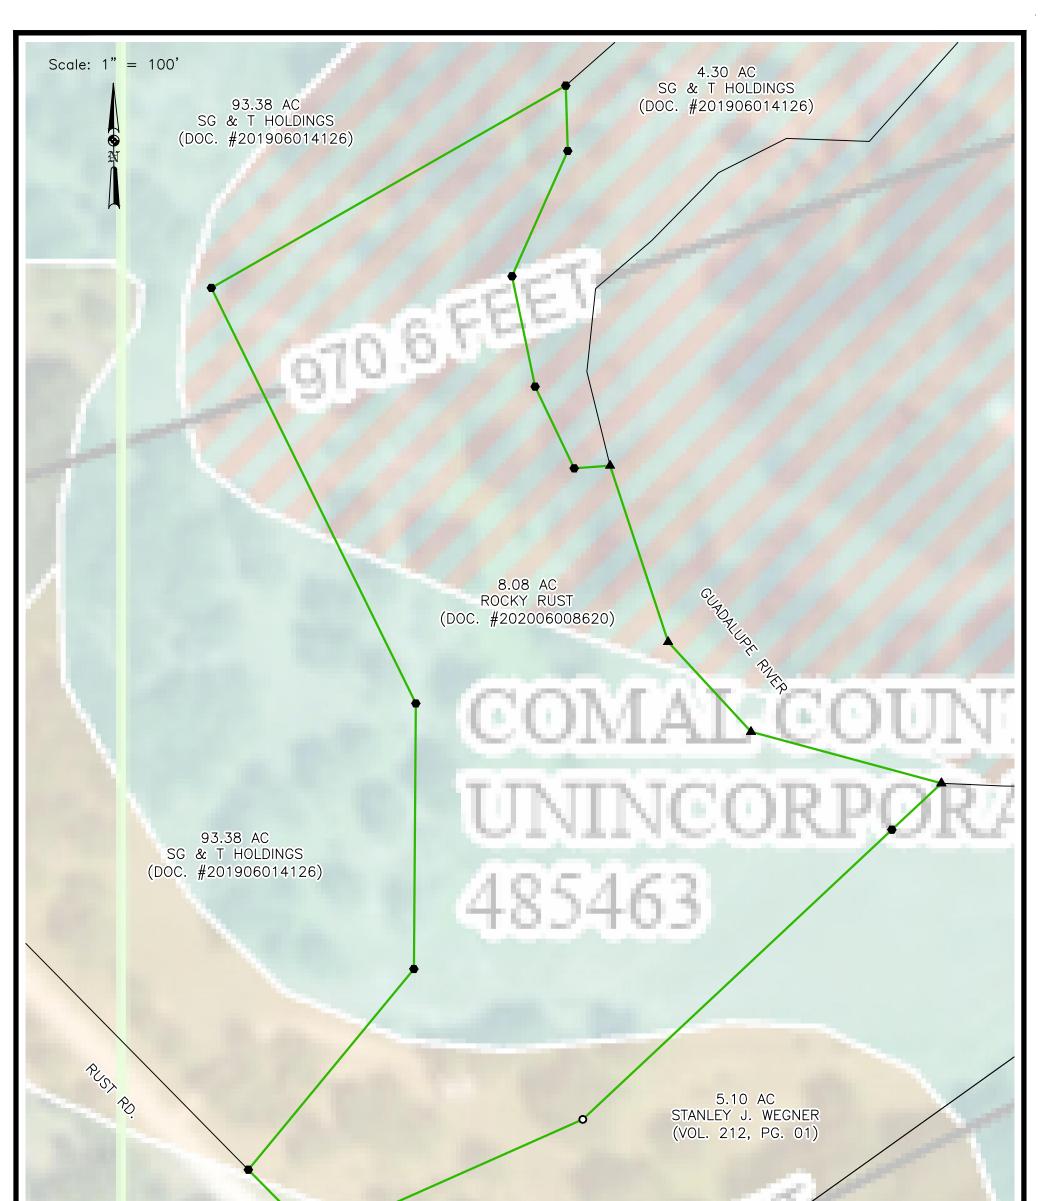

## LEGEND:

| 0        | 1/2" IRON ROD FOUND<br>(UNLESS NOTED) |
|----------|---------------------------------------|
| •        | NAIL FOUND                            |
| •        | POST FOUND                            |
| <b>A</b> | CALCULATED POINT                      |
|          |                                       |

DATE OF FIELDWORK: 3/27/2023